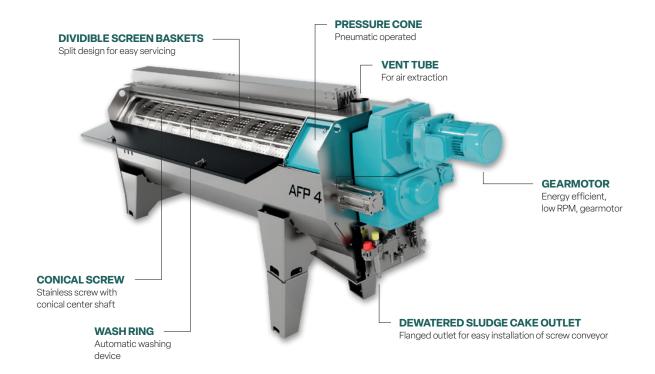

## **Screwpress AFP4**

Autofric AFP4 is a energy-efficient screw press for dewatering of sludge. The model is specially developed to efficiently dewater smaller volumes of sludge with its simple yet effective design. AFP4 is equipped with a conical screw in stainless steel that rotates through multiple dewatering zones inside a dividible screen basket.

## Autofric AFP4 - advantages in short

- All materials in stainless steel, 304 or 316L
- Large dewatering surface enables thickening and dewatering in one machine
- Fully automatic, self-cleaning screw press, for continuous sludge dewatering
- Low energy consumption that is optimized with VFD operation, and low water consumption
- Quiet, vibration free operation due to low RPM

- The slow rotating screw demands a minimum of maintenance, and wear are kept low
- Screen basket in a split design for easy maintenance and service
- Fully enclosed design, gives a safe and hygienic work environment
- Designed and produced in Sweden